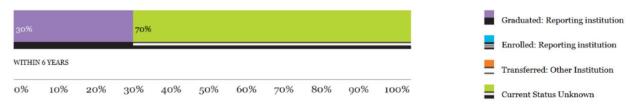

# **Part-time students**

LRSC reported 23 students in this cohort. Of those 23 students, 7 graduated, 0 are still enrolled, 0 transferred with no degree from LRSC, and 16 did not persist (current status unknown).