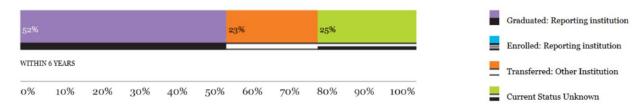

# All students

LRSC reported 241 students in this cohort. Of those 241 students, 126 graduated, 0 were still enrolled, 56 transferred with no degree from LRSC, and 59 did not persist (current status unknown).

# **Year-to-Year Comparison**

| Cohort    | Total Students | Graduated | Enrolled | Transferred | Unknown |
|-----------|----------------|-----------|----------|-------------|---------|
| Fall 2010 | 241            | 52%       | 0%       | 23%         | 25%     |
| Fall 2009 | 235            | 55%       | 0%       | 26%         | 19%     |
| Fall 2008 | 219            | 52%       | 1%       | 36%         | 11%     |