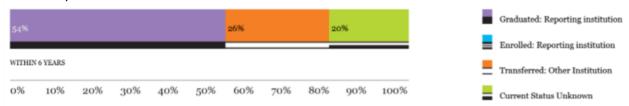

# **Full-time students**

LRSC reported 218 students in this cohort. Of those 218 students, 119 graduated, 0 were still enrolled, 56 transferred with no degree from LRSC, and 43 did not persist (current status unknown).